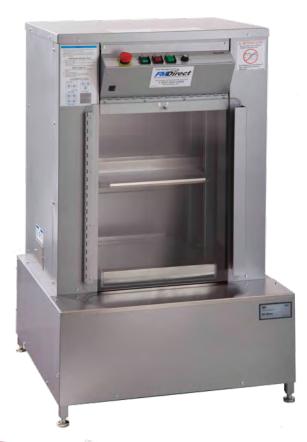

# Harbil® 5G-HD 5-Gallon Shaker

### Best for: High-Volume, Heavy-Duty Mixing Applications

The Harbil 5G-HD 5-Gallon Heavy-Duty Shaker features rugged components that dramatically reduce downtime and increase reliability for retail, commercial, and contractor centers. With a minimalvibration patented design, this mixer operates safely while mixing quickly and quietly. Handles everything from quarts to 5-gallon containers.