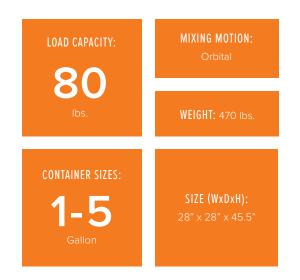

#### Harbil® 5G-HD 5-Gallon Shaker Specifications

| Mixing Motion:     | Orbital                                                                                                         |
|--------------------|-----------------------------------------------------------------------------------------------------------------|
| Load Capacity:     | Up to 80 lbs.                                                                                                   |
| Container Size(s): | Cases and containers from .5" - 17.5" H<br>(approx. 1/2 pint up to 5 gallons)                                   |
| Mix Cycle Time:    | Mechanical Timer - dial allows 1-3 minute selection                                                             |
| Size (WxDxH):      | 28" × 28" × 45.5"                                                                                               |
| Weight:            | 470 lbs.                                                                                                        |
| Power:             | 120V 60Hz or 220v 50Hz                                                                                          |
| Compliance:        | UL, FCC, CSA                                                                                                    |
| Options:           | Floor Stands - elevate mixer to conveyor height                                                                 |
| Accessories:       | <b>Conveyors</b> - smoothly connects mixer to dispensers or other mixers - available in 4', 6', and 8' sections |
|                    | Can/Lid Sealer                                                                                                  |